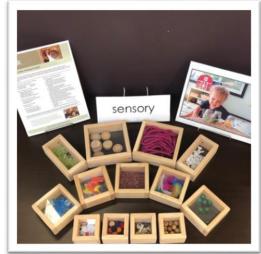

Catalogue ID: BOX.0331.00, #5547 Sensory Blocks for Infants and Toddlers

Catalogue ID: CUR.0053.00, #6171

STEAM Concepts for Infants and Toddlers

Supporting Children's Sensory Experiences

Treasure Baskets and Heuristic Play: Ideas for Children from 6 Months to 7 Years